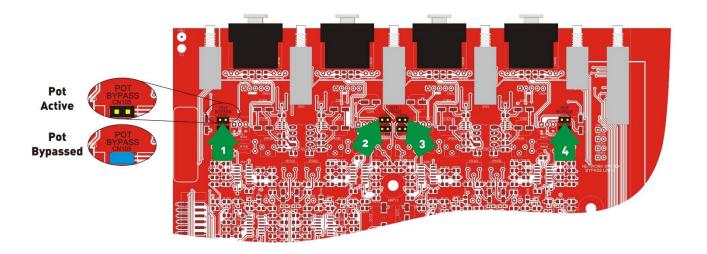

## Warning

These instructions are for use by qualified personnel only. Before any routine maintenance, please ensure that your amplifier is disconnected from the mains supply!

For added security the front panel potentiometers can be disabled, preventing unwanted tampering with gain settings of any amplifier. This is achieved by setting links on the input board internally.

Adding a link to CN105 disables the pot for channel A, CN205 disables the pot for channel B, and so on.

Once disabled, the pot gain is set to 0dB (no attenuation).

Ensure that all four links are added/removed together to avoid any confusion and unnecessary service calls!